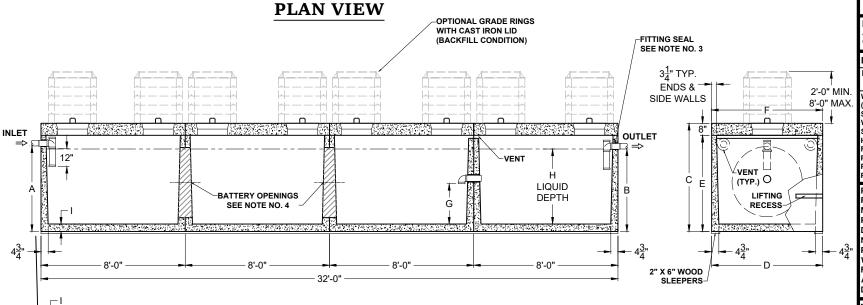

**SECTION THRU "A-A"** 

**SECTION THRU "B-B"** 

| ALL DIMENSIONS ARE IN INCHES & WEIGHTS IN LBS - (RISER WT. NOT INCLUDED) |        |        |        |    |        |    |        |        |       | <b>EXCAVATION SPECIFICATIONS</b> |        |        |              |           |           |
|--------------------------------------------------------------------------|--------|--------|--------|----|--------|----|--------|--------|-------|----------------------------------|--------|--------|--------------|-----------|-----------|
|                                                                          |        |        |        |    |        |    |        |        |       |                                  |        |        |              | BELOW     | TANK      |
| MODEL                                                                    | Α      | В      | С      | D  | E      | F  | G      | Н      | I     |                                  | WEIGHT | LENGTH | <b>WIDTH</b> | INLET     | HEIGHT    |
| 4000 / S-HD-4-4000                                                       | 50     | 48     | 63     | 74 | 55     | 74 | 20 3/4 | 41 1/2 | 4 1/2 |                                  | 58,040 | 35'-0" | 9'-2"        | 4'-0"     | 5'-3"     |
| 5000 / S-HD-4-5000                                                       | 59     | 57     | 72     | 74 | 64     | 74 | 25 1/4 | 50 1/2 | 4 1/2 |                                  | 62,900 | 35'-0" | 9'-2"        | 4'-9"     | 6'-0"     |
| PC S-6000 / S-HD-4-6000                                                  | 62 1/2 | 60 1/2 | 75 1/2 | 85 | 67 1/2 | 85 | 26 3/4 | 53 1/2 | 5     |                                  | 73,380 | 35'-0" | 10'-1"       | 5'-0 1/2" | 6'-3 1/2" |
|                                                                          |        |        |        |    |        |    |        |        |       |                                  |        |        |              |           |           |

## NOTES:

- I. REFER TO SPECIFICATION SHEET NO. S-201
- . REFER TO SPECIFICATION SHEET NOS. S-251 & S-252 REFER TO SPECIFICATION
- SHEET NO. S-249 . REFER TO SPECIFICATION SHEET NO. S-101.

| SCALE:      | 3/16"=1'-0" |            |  |  |  |  |  |
|-------------|-------------|------------|--|--|--|--|--|
| DRAWN BY:   | TPC         | 09/14/2017 |  |  |  |  |  |
| REVISED BY: | TPC         | 12/29/2023 |  |  |  |  |  |
| CHECKED BY: |             |            |  |  |  |  |  |