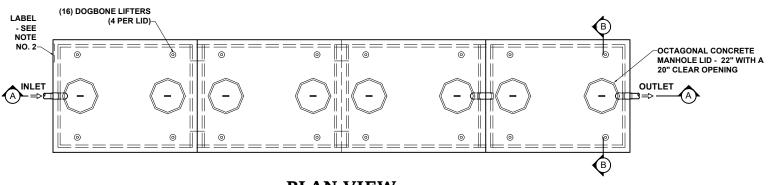

## NOTES:

- I. REFER TO SPECIFICATION SHEET NO. S-201
- . REFER TO SPECIFICATION SHEET NOS. S-251 & S-252 REFER TO SPECIFICATION
- SHEET NO. S-249 . REFER TO SPECIFICATION SHEET NO. S-101.

| SCALE:      | 3/16"=1'-0" |            |  |  |  |  |  |
|-------------|-------------|------------|--|--|--|--|--|
| DRAWN BY:   | TPC         | 09/14/2017 |  |  |  |  |  |
| REVISED BY: | TPC         | 12/29/2023 |  |  |  |  |  |
| CHECKED BY: |             |            |  |  |  |  |  |